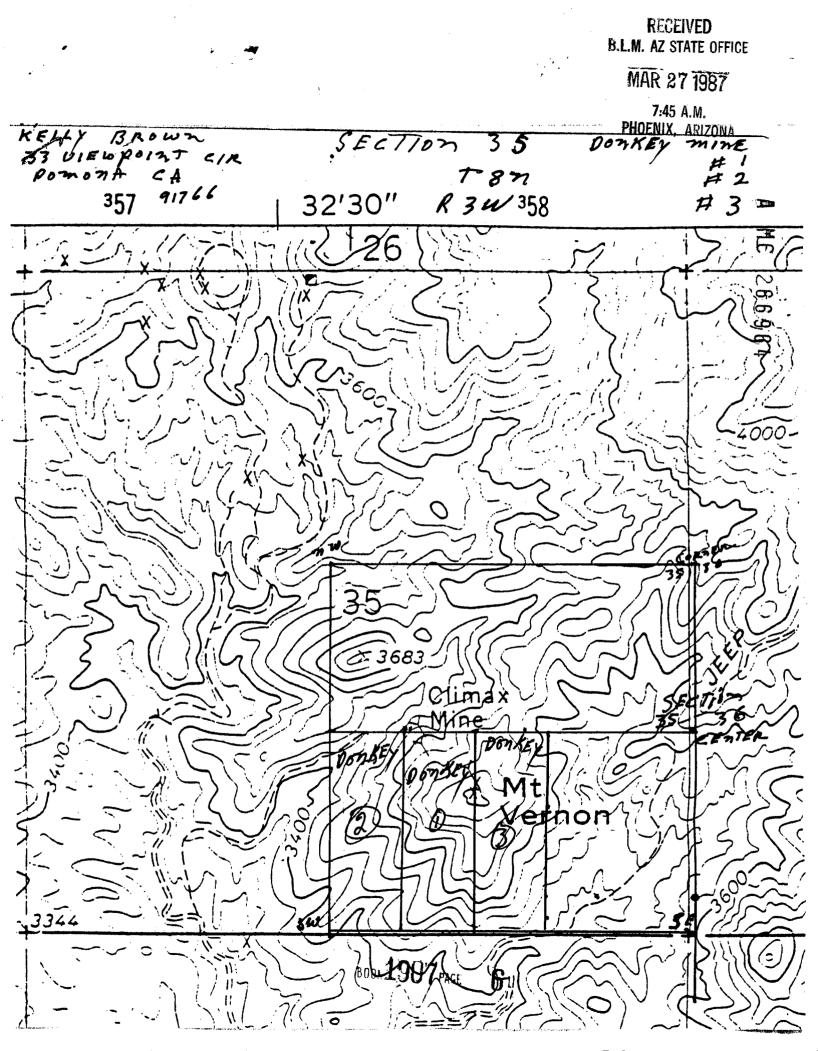

end is also marked by two corn<br>each side of and 300 feet from the cen<br>of a parallelogram.<br>Witnesses:<br>                | t, or stake, to the <u>50073</u> center monuments, or stakes, st each end<br>inter end monuments, or stakes, making<br><i>Kelly R. B.</i><br><i>Marger M. K.</i><br><i>Marger M. K.</i><br><i>Marger M. K.</i><br><i>Marger M. K.</i><br><i>Marger M. K.</i><br><i>Marger M.</i><br><i>Marger M</i>                                                                                                                                                                                                                                            | Anter end monument, or<br>I of said claim, one on<br>g the claim in the form                                                             |



| 3 U I E W pa o In<br>om on A<br>9 I<br>NOTICE IS F<br>Claim was located                                       | 766<br>IEREBY GIVEN                                                                                                                       | that the.                                              | DONKE                                                         | <u>y</u> ŧ                                                                                        | t 2