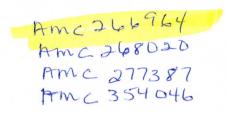

# 

Claim Begin-End: AMC266964-AMC266966

**1 Initial Receipt** 

AZ15202-1 AMC266964-AMC273343

|  | 10 200 | The contraction of the |  | Sec. So | <br>100 | 10.00 | · · · · · · | Call. | 1.22 | Sec. 1 | 111 | 20 | 14 | -04 |  | 100 | 1. 1. 1. 1. 1. 1. 1. 1. 1. 1. 1. 1. 1. 1 |  | 100 | 10-11-12 P | 1.1 |  | <br> |  |
|--|--------|------------------------|--|---------|---------|-------|-------------|-------|------|--------|-----|----|----|-----|--|-----|------------------------------------------|--|-----|------------|-----|--|------|--|
|  |        |                        |  |         |         |       |             |       |      |        |     |    |    |     |  |     |                                          |  |     |            |     |  |      |  |